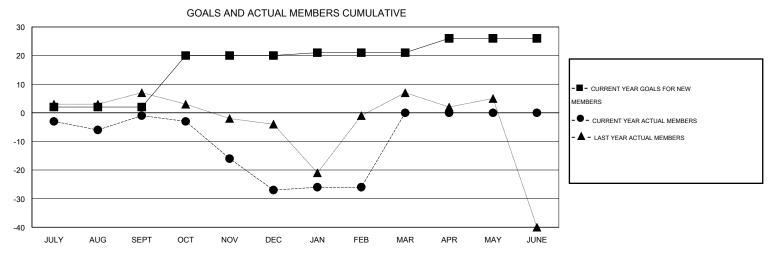

## MONTHLY MEMBERSHIP PROGRESS REPORT

## District 105BN

Results as of: 2/29/2016

GMT: Ton Soeters LOCATION ENGLAND GMT CA 4

|               |                  | Clubs             |                  |                  | Members               |                    |                                     |                    |                  |  |
|---------------|------------------|-------------------|------------------|------------------|-----------------------|--------------------|-------------------------------------|--------------------|------------------|--|
|               | RESUL            | LTS FOR 2015-2016 |                  |                  | RESULTS FOR 2015-2016 |                    |                                     |                    |                  |  |
| QUARTER       | NEW CLUB<br>GOAL | NEW CLUBS         | DROPPED<br>CLUBS | NET<br>GAIN/LOSS | QUARTER               | NEW MEMBER<br>GOAL | CHARTER AND<br>NEW MEMBERS<br>ADDED | DROPPED<br>MEMBERS | NET<br>GAIN/LOSS |  |
| JULY/AUG/SEPT | 0                | 0                 | 0                | 0                | JULY/AUG/SEPT         | 2                  | 21                                  | 22                 | -1               |  |
| OCT/NOV/DEC   | 1                | 0                 | 0                | 0                | OCT/NOV/DEC           | 18                 | 7                                   | 33                 | -26              |  |
| JAN/FEB/MAR   | 0                | 0                 | 0                | 0                | JAN/FEB/MAR           | 1                  | 17                                  | 16                 | 1                |  |
| APR/MAY/JUNE  | 0                | 0                 | 0                | 0                | APR/MAY/JUNE          | 5                  | 0                                   | 0                  | 0                |  |